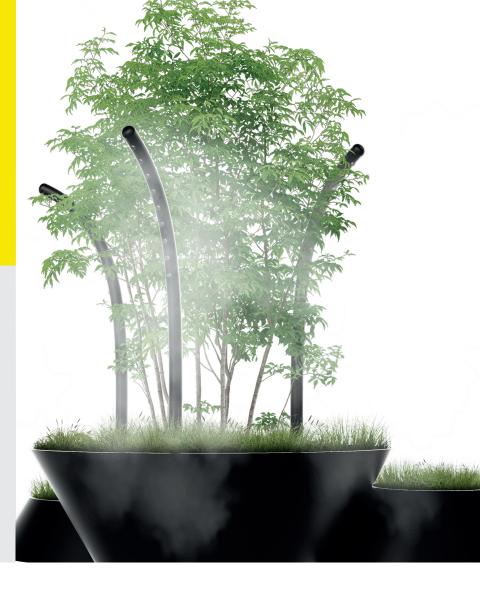

# Fogging option

#### A bit of freshness

French manufactured, the high pressure misting is natural. It doesn't dry the air and adapts itself to all open or close spaces.

#### | The water treatment

A water treatment solution adapted to every source and to every need.

#### | The pressure setting

The treated water is put under high pressure (100-110 bar) in order to supply misting ramps.

#### | The conveyance

The ramps are flexible to high pressure, crimped of stainless steel fittings. All of that without any joints.

#### The regulation and sanitary procedures

The misting can be initiated according to a schedule.

The tap water is under pressure, there are a continuous sterilisation by UV, a disinfection by dosing pump, a air compressor to purge every evening. Then, the pipping is totally realised in stainless steel, without any joints, and the welded elements are undercutted in order to avoid residues in the tubs.

#### | The outreach

The water under pressure is converted in fog.