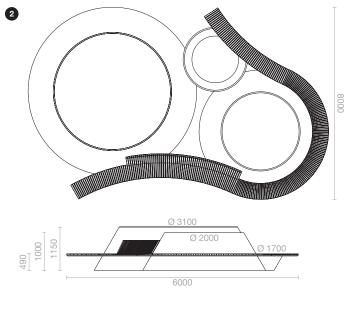

# **Olympe**

## | Materials & Finishes

Steel structure th. 2 mm anti-corrosion treatment and hot-lacquered RAL or AkzoNobel colours of your choice Slats seat in exotic wood | Fixing

To put on the ground

#### | Variant

Planters in corten steel

## | Options

« Light » version (example on the photo in the right corner) Shelf Fogging





|                | Ø 800  | Ø 1 200 | Ø 2 200  |
|----------------|--------|---------|----------|
| Substrate vol. | 580 I. | 650 I.  | 2 000 I. |
| Tare weight    | 500 kg |         |          |



|                | Ø 1 700  | Ø 2 000  | Ø 3 100   |
|----------------|----------|----------|-----------|
| Substrate vol. | 680 I.   | 5 700 I. | 13 000 I. |
| Tare weight    | 1 400 kg |          |           |



# **Olympe**

#### | Materials & Finishes

Steel structure th. 2 mm anti-corrosion treatment and hot-lacquered, RAL or AkzoNobel colours of your choice Slats seat in exotic wood

To put on the ground

#### | Variant

Planters in corten steel

## | Options

« Light » version Shelf Fogging







B 1-2



© 2-2



atech.

# Olympe

# Fogging option

#### A bit of freshness

French manufactured, the high pressure misting is natural. It doesn't dry the air and adapts itself to all open or close spaces.



#### | The water treatment

A water treatment solution adapted to every sour