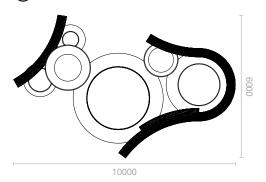

# **Olympe**

#### | Materials & Finishes

Steel structure th. 2 mm anti-corrosion treatment and hot-lacquered, RAL or AkzoNobel colours of your choice Slats seat in exotic wood

To put on the ground

#### | Variant

Planters in corten steel

## | Options

« Light » version Shelf Fogging

B 1-2

© 2-2

atech.