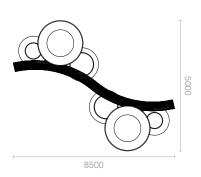

# **Olympe**

## | Materials & Finishes

Steel structure th. 2 mm anti-corrosion treatment and hot-lacquered RAL or AkzoNobel colours of your choice Slats seat in exotic wood | Fixing

To put on the ground

#### | Variant

Planters in corten steel

## | Options

« Light » version (example on the photo in the right corner) Shelf Fogging

|                | Ø 800  | Ø 1 200 | Ø 2 200  |
|----------------|--------|---------|----------|
| Substrate vol. | 580 I. | 650 I.  | 2 000 I. |
| Tare weight    | 500 kg |         |          |

|                | Ø 1 700  | Ø 2 000  | Ø 3 100   |
|----------------|----------|----------|-----------|
| Substrate vol. | 680 I.   | 5 700 I. | 13 000 I. |
| Tare weight    | 1 400 kg |          |           |