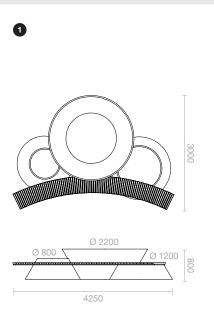

# **Olympe**

#### | Materials & Finishes

Steel structure th. 2 mm anti-corrosion treatment and hot-lacquered, RAL or AkzoNobel colours of your choice Slats seat in exotic wood

To put on the ground

#### | Variant

Planters in corten steel

## | Options

« Light » version Shelf Fogging

B 1-2

© 2-2

atech.

|                | Ø 1 700  | Ø 2 000  | Ø 3 100   |
|----------------|----------|----------|-----------|
| Substrate vol. | 680 I.   | 5 700 I. | 13 000 I. |
| Tare weight    | 1 400 kg |          |           |