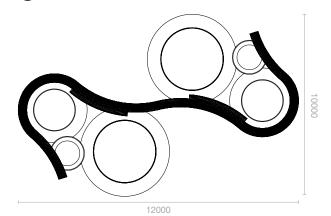

t » version (example on the photo in the right corner) Shelf Fogging





|                | Ø 800  | Ø 1 200 | Ø 2 200  |
|----------------|--------|---------|----------|
| Substrate vol. | 580 I. | 650 I.  | 2 000 I. |
| Tare weight    | 500 kg |         |          |



|                | Ø 1 700  | Ø 2 000  | Ø 3 100   |
|----------------|----------|----------|-----------|
| Substrate vol. | 680 I.   | 5 700 I. | 13 000 I. |
| Tare weight    | 1 400 kg |          |           |



# **Olympe**

#### | Materials & Finishes

Steel structure th. 2 mm anti-corrosion treatment and hot-lacquered, RAL or AkzoNobel colours of your choice Slats seat in exotic wood

To put on the ground

#### | Variant

Planters in corten steel

## | Options

« Light » version Shelf Fogging







B 1-2



© 2-2



atech.

# Olympe

# Fogging option

#### A bit of freshness

French manufactured, the high pressure misting is natural. It doesn't dry the air and adapts itself to all open or close spaces.



#### | The water treatment

A water treatment solution adapted to every source and to every need.

#### | The pressure setting

The treated water is put under high pressure (100-110 bar) in order to supply misting ramps.

#### | The conveyance

The ramps are flexible to high pressure, crimped of stainless steel fittings. All of that without any joints.

#### The regulation and sanitary procedures

The misting can be initiated according to a schedule.

The tap water is under pressure, there are a continuous sterilisation by UV, a disinfection by dosing pump, a air compressor to purge every evening.