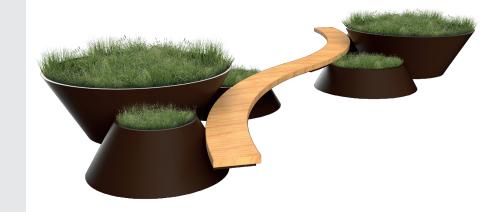

## | Options

« Light » version (example on the photo in the right corner) Shelf Fogging





|                | Ø 800  | Ø 1 200 | Ø 2 200  |
|----------------|--------|---------|----------|
| Substrate vol. | 580 I. | 650 I.  | 2 000 I. |
| Tare weight    | 500 kg |         |          |



|                | Ø 1 700  | Ø 2 000  | Ø 3 100   |
|----------------|----------|----------|-----------|
| Substrate vol. | 680 I.   | 5 700 I. | 13 000 I. |
| Tare weight    | 1 400 kg |          |           |



# **Olympe**

#### | Materials & Finishes

Steel structure th. 2 mm anti-corrosion treatment and hot-lacquered, RAL or AkzoNobel colours of your choice Slats seat in exotic wood

To put on the ground

#### | Variant

Planters in corten steel

## | Options

« Light » version Shelf Fogging







B 1-2



© 2-2



atech.

# Olympe

# Fogging option

#### A bit of freshness

French manufactured, the high pressure misting is natural. It doesn't dry the air and adapts itself to all open or close spaces.



#### | The water treatment

A water treatment solution adapted to every source and to every need.

#### | The pressure setting

The treated water is put under high pressure (100-110 bar) in order to supply misting ramps.

#### | The conveyance

The ramps are flexible to high pressure, crimped of stainless steel fittings. All of that without any joints.

#### The regulation and sanitary procedures

The misting can be initiated according to a schedule.

The tap water is under pressure, there are a continuous sterilisation by UV, a disinfection by dosing pump, a air compressor to