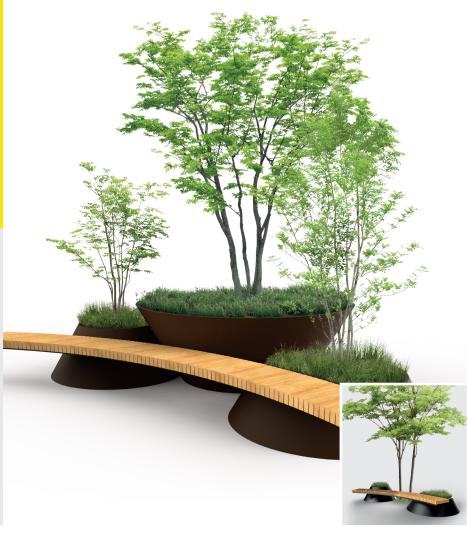

# **Olympe**

## | Materials & Finishes

Steel structure th. 2 mm anti-corrosion treatment and hot-lacquered RAL or AkzoNobel colours of your choice Slats seat in exotic wood | Fixing

To put on the ground

#### | Variant

Planters in corten steel

## | Options

« Light » version (example on the photo in the right corner) Shelf Fogging

|                | Ø 800  | Ø 1 200 | Ø 2 200  |
|----------------|--------|---------|----------|
| Substrate vol. | 580 I. | 650 I.  | 2 000 I. |
| Tare weight    | 500 kg |         |          |