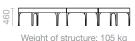

nt and hot lacquered RAL or AzkoNobel colour of your choice

### | Fixing

To embed in concrete with a hammer drill, structure with 13 holes (E model), 18 holes Ø 13 mm (F model), 4 holes  $\varnothing$  10 mm (G model) or 6 holes  $\varnothing$  10 mm (seat) (screws not included)

# Option

Extravase in recyclable polyethylene with anti-UV treatment 17 colours at your choice with 2 textured, additional cost

### | Variant

Customized laser cut, additional cost Perga planter in steel, additional cost Vase flower pot, additional cost



# URBAN GARDEN - MULTIPLE FLOWER POTS



6-4-4-1-1-3



Bottom view (with fixing centers)



1 flower pot Ø 800 mm: Substrate vol.: 210 l. Water vol.: 15 l. Weight: 13 kg

1 flower pot Ø 1000 mm:

Substrate vol.: 426 l.

Water vol.: 24 I.

Weight: 22,50 kg





TABLE WITH SEAT



8-8-8-8





Bottom view (with fixing centers)



Flower pot Ø 1200 mm: Substrate vol.: 755 I. Water vol.: 35 l. Weight: 31 kg

(F) 6-4-4-1-1-1-3







Substrate vol.: 210 l. Water vol.: 15 l. Weight: 13 kg

1 flower pot Ø 1000 mm: Substrate vol.: 426 l. Water vol.: 24 I. Weight: 22,50 kg



Weight: 29 kg





Weight of structure: 13 kg