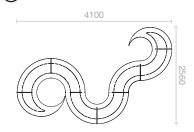

# URBAN GARDEN - MULTIPLE FLOWER POTS

6-4-4-1-1-3

Bottom view (with fixing centers)

1 flower pot Ø 800 mm: Substrate vol.: 210 l. Water vol.: 15 l. Weight: 13 kg

1 flower pot Ø 1000 mm:

Substrate vol.: 426 l.

Water vol.: 24 I.

Weight: 22,50 kg

TABLE WITH SEAT

8-8-8-8

Bottom view (with fixing centers)

Flower pot Ø 1200 mm: Substrate vol.: 755 I. Water vol.: 35 l. Weight: 31 kg

(F) 6-4-4-1-1-1-3

Substrate vol.: 210 l. Water vol.: 15 l. Weight: 13 kg

1 flower pot Ø 1000 mm: Substrate vol.: 426 l. Water vol.: 24 I. Weight: 22,50 kg

Weight: 29 kg

Weight of structure: 13 kg