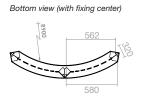

### | Variant

Customized laser cut, additional cost Perga planter in steel, additional cost Vase flower pot, additional cost

URBAN GARDEN - SINGLE FLOWER POT

2-3

Weight of structure: 26 kg

Bottom view (with fixing centers)

Flower pot Ø 800 mm:
Substrate vol.: 210 l.
Water vol.: 15 l.
Weight: 13 kg

Weight of structure: 67 kg

Bottom view (with fixing centers)

Flower pot Ø 1000 mm : Substrate vol.: 426 l. Water vol.: 24 l. Weight: 22,50 kg