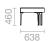

# MODULE FOR TABLE

Urban garden

Water vol.: 24 I.

Weight: 22,50 kg

TABLE WITH SEAT

8-8-8-8

Bottom view (with fixing centers)

Flower pot Ø 1200 mm: Substrate vol.: 755 I. Water vol.: 35 l. Weight: 31 kg

(F) 6-4-4-1-1-1-3

Substrate vol.: 210 l. Water vol.: 15 l. Weight: 13 kg