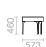

# MODULE FOR TABLE

Urban garden

Water vol.: 24 I.

Weight: 22,50 kg

TABLE WITH SEAT

8-8-8-8

Bottom view (with fixing centers)

Flower pot Ø 1200 mm: Substrate vol.: 755 I. Water vol.: 35 l. Weight: 31 kg

(F) 6-4-4-1-1-1-3

Substrate vol.: 210 l. Water vol.: 15 l. Weight: 13 kg