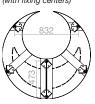

### | Variant

Customized laser cut, additional cost Perga planter in steel, additional cost Vase flower pot, additional cost

URBAN GARDEN - SINGLE FLOWER POT

2-3

Weight of structure: 26 kg

Bottom view (with fixing centers)

Flower pot Ø 800 mm:
Substrate vol.: 210 l.
Water vol.: 15 l.
Weight: 13 kg

Weight of structure: 67 kg

Bottom view (with fixing centers)

Flower pot Ø 1000 mm : Substrate vol.: 426 l. Water vol.: 24 l. Weight: 22,50 kg