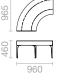

# MODULE FOR FLOWER POT Ø800

Flower pot Ø 800 mm:
Substrate vol.: 210 l.
Water vol.: 15 l.
Weight: 13 kg

Weight of structure: 67 kg

Bottom view (with fixing centers)

Flower pot Ø 1000 mm : Substrate vol.: 426 l. Water vol.: 24 l. Weight: 22,50 kg