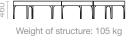

1 flower pot Ø 1000 mm: Substrate vol.: 426 l. Water vol.: 24 I. Weight: 22,50 kg

Weight: 29 kg

Weight of structure: 13 kg