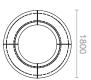

Nobel colour of your choice

### | Fixing

To embed in concrete with a hammer drill, structure with 13 holes (E model), 18 holes Ø 13 mm (F model), 4 holes  $\varnothing$  10 mm (G model) or 6 holes  $\varnothing$  10 mm (seat) (screws not included)

# Option

Extravase in recyclable polyethylene with anti-UV treatment 17 colours at your choice with 2 textured, additional cost

### | Variant

Customized laser cut, additional cost Perga planter in steel, additional cost Vase flower pot, additional cost



# URBAN GARDEN - MULTIPLE FLOWER POTS



6-4-4-1-1-3



Bottom view (with fixing centers)



1 flower pot Ø 800 mm: Substrate vol.: 210 l. Water vol.: 15 l. Weight: 13 kg

1 flower pot Ø 1000 mm:

Substrate vol.: 426 l.

Water vol.: 24 I.

Weight: 22,50 kg





TABLE WITH SEAT



8-8-8-8





Bottom view (with fixing centers)



Flower pot Ø 1200 mm: Substrate vol.: 755 I. Water vol.: 35 l. Weight: 31 kg

(F) 6-4-4-1-1-1-3







Substrate vol.: 210 l. Water vol.: 15 l. Weight: 13 kg

1 flower pot Ø 1000 mm: Substrate vol.: 426 l. Water vol.: 24 I. Weight: 22,50 kg



Weight: 29 kg





Weight of structure: 13 kg