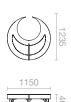

# MODULE FOR TABLE

Urban garden

Flower pot Ø 800 mm:
Substrate vol.: 210 l.
Water vol.: 15 l.
Weight: 13 kg

Weight of structure: 67 kg

Bottom view (with fixing centers)

Flower pot Ø 1000 mm : Substrate vol.: 426 l. Water vol.: 24 l. Weight: 22,50 kg