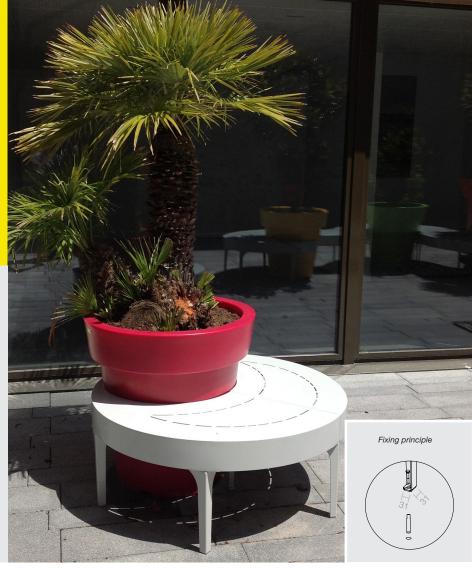

# MODULE FOR TABLE

Urban garden

Flower pot Ø 800 mm:
Substrate vol.: 210 l.
Water vol.: 15 l.
Weight: 13 kg

Weight of structure: 67 kg

Bottom view (with fixing centers)

Flower pot Ø 1000 mm : Substrate vol.: 426 l. Water vol.: 24 l. Weight: 22,50 kg