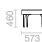

# MODULE FOR FLOWER POT Ø 1000

RAL 5024 RAL 5017 RAL 3005

Flower pot Ø 800 mm:
Substrate vol.: 210 l.
Water vol.: 15 l.
Weight: 13 kg

Weight of structure: 67 kg

Bottom view (with fixing centers)

Flower pot Ø 1000 mm : Substrate vol.: 426 l. Water vol.: 24 l. Weight: 22,50 kg

B) 5-6

Bottom view (with fixing centers)

Flower pot Ø 1000 mm : Substrate vol.: 426 l. Water vol.: 24 l. Weight: 22,50 kg

D 7-7-7

Bottom view (with fixing centers)

Flower pot Ø 1200 mm : Substrate vol.: 755 l. Water vol.: 35 l. Weight: 31 kg