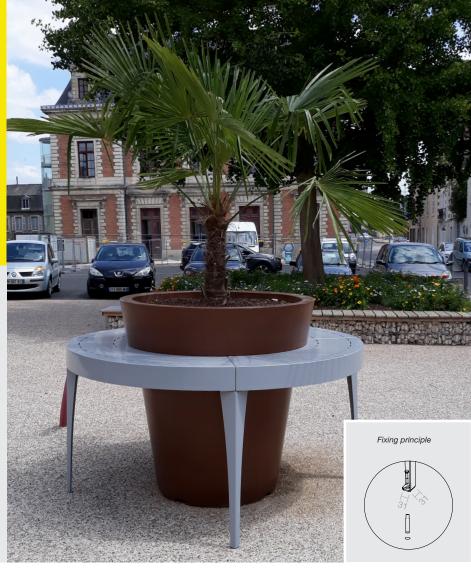

### | Fixing

To embed in concrete with a hammer drill (screws not included)

#### | Fixing

To embed in concrete with a hammer drill, structure with 6 holes (A and B models), 8 holes Ø 13 mm (E and F models) (screws not included)

### | Fixing

To embed in concrete with a hammer drill, structure with 13 holes (E model), 18 holes Ø 13 mm (F model), 4 holes  $\varnothing$  10 mm (G model) or 6 holes  $\varnothing$  10 mm (seat) (screws not included)