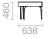

# MODULE FOR TABLE

Urban garden

Water vol.: 24 I.

Weight: 22,50 kg

TABLE WITH SEAT

8-8-8-8

Bottom view (with fixing centers)

Flower pot Ø 1200 mm: Substrate vol.: 755 I. Water vol.: 35 l. Weight: 31 kg

(F) 6-4-4-1-1-1-3

Substrate vol.: 210 l. Water vol.: 15 l. Weight: 13 kg