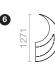

# MODULE FOR FLOWER POT Ø800

Flower pot Ø 800 mm:
Substrate vol.: 210 l.
Water vol.: 15 l.
Weight: 13 kg

Weight of structure: 67 kg

Bottom view (with fixing centers)

Flower pot Ø 1000 mm : Substrate vol.: 426 l. Water vol.: 24 l. Weight: 22,50 kg