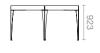

Water vol.: 24 I.

Weight: 22,50 kg

TABLE WITH SEAT

8-8-8-8

Bottom view (with fixing centers)

Flower pot Ø 1200 mm: Substrate vol.: 755 I. Water vol.: 35 l. Weight: 31 kg

(F) 6-4-4-1-1-1-3

Substrate vol.: 210 l. Water vol.: 15 l. Weight: 13 kg