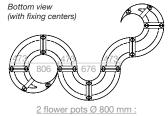

# URBAN GARDEN - MULTIPLE FLOWER POTS

6-4-4-1-1-3

Bottom view (with fixing centers)

1 flower pot Ø 800 mm: Substrate vol.: 210 l. Water vol.: 15 l. Weight: 13 kg

1 flower pot Ø 1000 mm:

Substrate vol.: 426 l.

Water vol.: 24 I.

Weight: 22,50 kg

TABLE WITH SEAT

8-8-8-8

Bottom view (with fixing centers)

Flower pot Ø 1200 mm: Substrate vol.: 755 I. Water vol.: 35 l. Weight: 31 kg

(F) 6-4-4-1-1-1-3

Substrate vol.: 210 l. Water vol.: 15 l. Weight: 13 kg

1 flower pot Ø 1000 mm: Substrate vol.: 426 l. Water vol.: 24 I. Weight: 22,50 kg

Weight: 29 kg

Weight of structure: 13 kg