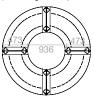

# MODULE FOR FLOWER POT Ø 1000

RAL 5024 RAL 5017 RAL 3005

Flower pot Ø 800 mm:
Substrate vol.: 210 l.
Water vol.: 15 l.
Weight: 13 kg

Weight of structure: 67 kg

Bottom view (with fixing centers)

Flower pot Ø 1000 mm : Substrate vol.: 426 l. Water vol.: 24 l. Weight: 22,50 kg