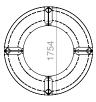

### | Variant

Customized laser cut, additional cost Perga planter in steel, additional cost Vase flower pot, additional cost

URBAN GARDEN - SINGLE FLOWER POT

2-3

Weight of structure: 26 kg

Bottom view (with fixing centers)