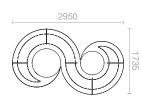

# MODULE FOR FLOWER POT Ø800

# MODULE FOR FLOWER POT Ø 1000

RAL 5024 RAL 5017 RAL 3005