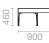

# MODULE FOR TABLE

Urban garden

Water vol.: 24 I.

Weight: 22,50 kg

TABLE WITH SEAT

8-8-8-8

Bottom view (with fixing centers)

Flower pot Ø 1200 mm: Substrate vol.: 755 I. Water vol.: 35 l. Weight: 31 kg

(F) 6-4-4-1-1-1-3

Substrate vol.: 210 l. Water vol.: 15 l. Weight: 13 kg