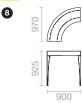

### | Fixing

To embed in concrete with a hammer drill, structure with 13 holes (E model), 18 holes Ø 13 mm (F model), 4 holes  $\varnothing$  10 mm (G model) or 6 holes  $\varnothing$  10 mm (seat) (screws not included)

Water vol.: 24 I.

Weight: 22,50 kg

TABLE WITH SEAT

8-8-8-8

Bottom view (with fixing centers)

Flower pot Ø 1200 mm: Substrate vol.: 755 I. Water vol.: 35 l. Weight: 31 kg

(F) 6-4-4-1-1-1-3

Substrate vol.: 210 l. Water vol.: 15 l. Weight: 13 kg