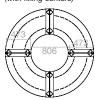

### | Variant

Customized laser cut, additional cost Perga planter in steel, additional cost Vase flower pot, additional cost

URBAN GARDEN - SINGLE FLOWER POT

2-3

Weight of structure: 26 kg

Bottom view (with fixing centers)

Flower pot Ø 800 mm:
Substrate vol.: 210 l.
Water vol.: 15 l.
Weight: 13 kg

Weight of structure: 67 kg

Bottom view (with fixing centers)

Flower pot Ø 1000 mm : Substrate vol.: 426 l. Water vol.: 24 l. Weight: 22,50 kg