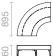

# MODULE FOR FLOWER POT Ø 1000

RAL 5024 RAL 5017 RAL 3005

Flower pot Ø 800 mm:
Substrate vol.: 210 l.
Water vol.: 15 l.
Weight: 13 kg

Weight of structure: 67 kg

Bottom view (with fixing centers)

Flower pot Ø 1000 mm : Substrate vol.: 426 l. Water vol.: 24 l. Weight: 22,50 kg

B) 5-6

Bottom view (with fixing centers)

Flower pot Ø 1000 mm : Substrate vol.: 426 l. Water vol.: 24 l. Weight: 22,50 kg

D 7-7-7

Bottom view (with fixing centers)

Flower pot Ø 1200 mm : Substrate vol.: 755 l. Water vol.: 35 l. Weight: 31 kg