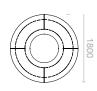

# MODULE FOR FLOWER POT Ø800

### | Variant

Customized laser cut, additional cost Perga planter in steel, additional cost Vase flower pot, additional cost

URBAN GARDEN - SINGLE FLOWER POT

2-3

Weight of structure: 26 kg

Bottom view (with fixing centers)