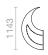

# MODULE FOR FLOWER POT Ø800

Flower pot Ø 800 mm:
Substrate vol.: 210 l.
Water vol.: 15 l.
Weight: 13 kg

Weight of structure: 67 kg

Bottom view (with fixing centers)

Flower pot Ø 1000 mm : Substrate vol.: 426 l. Water vol.: 24 l. Weight: 22,50 kg