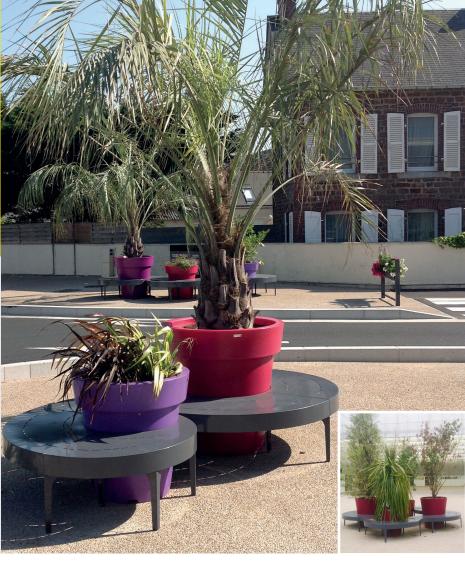

# MODULE FOR TABLE

Urban garden

# URBAN GARDEN - MULTIPLE FLOWER POTS

6-4-4-1-1-3

Bottom view (with fixing centers)

1 flower pot Ø 800 mm: Substrate vol.: 210 l. Water vol.: 15 l. Weight: 13 kg

1 flower pot Ø 1000 mm:

Substrate vol.: 426 l.