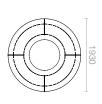

# MODULE FOR FLOWER POT Ø 1000

RAL 5024 RAL 5017 RAL 3005

Flower pot Ø 800 mm:
Substrate vol.: 210 l.
Water vol.: 15 l.
Weight: 13 kg

Weight of structure: 67 kg

Bottom view (with fixing centers)

Flower pot Ø 1000 mm : Substrate vol.: 426 l. Water vol.: 24 l. Weight: 22,50 kg