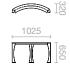

e polyethylene with anti-UV treatment 17 colours at your choice with 2 textured, additional cost

### | Variant

Customized laser cut, additional cost Perga planter in steel, additional cost Vase flower pot, additional cost



# URBAN GARDEN - MULTIPLE FLOWER POTS



6-4-4-1-1-3



Bottom view (with fixing centers)



1 flower pot Ø 800 mm: Substrate vol.: 210 l. Water vol.: 15 l. Weight: 13 kg

1 flower pot Ø 1000 mm:

Substrate vol.: 426 l.

Water vol.: 24 I.

Weight: 22,50 kg





TABLE WITH SEAT



8-8-8-8





Bottom view (with fixing centers)



Flower pot Ø 1200 mm: Substrate vol.: 755 I. Water vol.: 35 l. Weight: 31 kg

(F) 6-4-4-1-1-1-3







Substrate vol.: 210 l. Water vol.: 15 l. Weight: 13 kg

1 flower pot Ø 1000 mm: Substrate vol.: 426 l. Water vol.: 24 I. Weight: 22,50 kg



Weight: 29 kg





Weight of structure: 13 kg