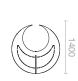

# MODULE FOR TABLE

Urban garden

# URBAN GARDEN - MULTIPLE FLOWER POTS

6-4-4-1-1-3

Bottom view (with fixing centers)

1 flower pot Ø 800 mm: Substrate vol.: 210 l. Water vol.: 15 l. Weight: 13 kg

1 flower pot Ø 1000 mm:

Substrate vol.: 426 l.

Water vol.: 24 I.

Weight: 22,50 kg

TABLE WITH SEAT

8-8-8-8

Bottom view (with fixing centers)

Flower pot Ø 1200 mm: Substrate vol.: 755 I. Water vol.: 35 l. Weight: 31 kg

(F) 6-4-4-1-1-1-3

Substrate vol.: 210 l. Water vol.: 15 l. Weight: 13 kg