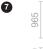

B) 5-6

Bottom view (with fixing centers)

Flower pot Ø 1000 mm : Substrate vol.: 426 l. Water vol.: 24 l. Weight: 22,50 kg

D 7-7-7

Bottom view (with fixing centers)

Flower pot Ø 1200 mm : Substrate vol.: 755 l. Water vol.: 35 l. Weight: 31 kg

# URBAN GARDEN - MULTIPLE FLOWER POTS

6-4-4-1-1-3

Bottom view (with fixing centers)

1 flower pot Ø 800 mm: Substrate vol.: 210 l. Water vol.: 15 l. Weight: 13 kg

1 flower pot Ø 1000 mm:

Substrate vol.: 426 l.

Water vol.: 24 I.

Weight: 22,50 kg

TABLE WITH SEAT

8-8-8-8

Bottom view (with fixing centers)

Flower pot Ø 1200 mm: Substrate vol.: 755 I. Water vol.: 35 l. Weight: 31 kg

(F) 6-4-4-1-1-1-3

Substrate vol.: 210 l. Water vol.: 15 l. Weight: 13 kg