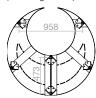

# MODULE FOR FLOWER POT Ø800

#### | Fixing

To embed in concrete with a hammer drill, structure with 6 holes (A and B models), 8 holes Ø 13 mm (E and F models) (screws not included)