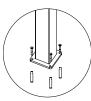

## Fixing principle

## | Fixing

To embed on the ground, plan ahead a concrete base 500 x 500 mm

On base plate, post with 2 x 4 holes  $\varnothing$  12 mm (screws not included)

On sleeve, plan ahead a concrete base 500 x 500 mm