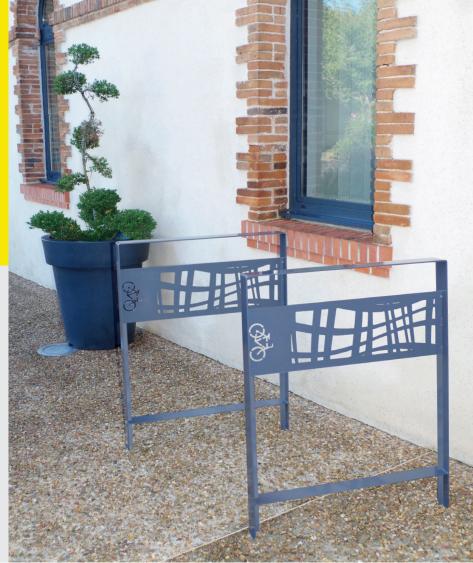

## **A-LINEA**

| Materials & Finishes Steel structure th. 5 mm anti-corrosion treatment and hot lacquered RAL or AzkoNobel colour of your choice

| Variant Customized laser cut, additional cost

Weight: 29 kg