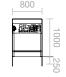

## | Fixing

To embed on the ground, plan ahead a concrete base 500 x 500 mm

On base plate, post with 2 x 4 holes  $\varnothing$  12 mm (screws not included)

On sleeve, plan ahead a concrete base 500 x 500 mm