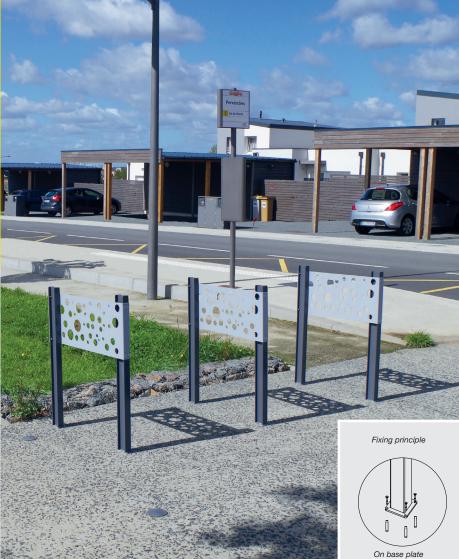

## **A-LINEA**

| Materials & Finishes Steel structure th. 5 mm anti-corrosion treatment and hot lacquered RAL or AzkoNobel colour of your choice

## | Fixing

To embed on the ground, plan ahead a concrete base 500 x 500 mm

On base plate, post with 2 x 4 holes  $\varnothing$  12 mm (screws not included)

On sleeve, plan ahead a concrete base 500 x 500 mm

| Variant Customized laser cut, additional cost

Weight: 29 kg

## Fixing principle