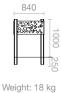

**A-LINEA**

| Materials & Finishes Steel structure th. 5 mm anti-corrosion treatment and hot lacquered RAL or AzkoNobel colour of your choice

## | Fixing

To embed on the ground, plan ahead a concrete base 500 x 500 mm

On base plate, post with 2 x 4 holes  $\varnothing$  12 mm (screws not included)

On sleeve, plan ahead a concrete base 500 x 500 mm

| Variant Customized laser cut, additional cost





Weight: 29 kg

## Fixing principle







# SQUARE



### | Materials & Finishes

Steel structure th. 5 mm traité anti-corrosion treatment and hot lacquered, RAL or AkzoNobel colors of your choice

To embed on the ground, plan ahead a concrete base 500 x 500 mm

On base plate, post with 4 holes  $\varnothing$  12 mm (screws not included)

## | Variant

Customized laser cut, extra cost