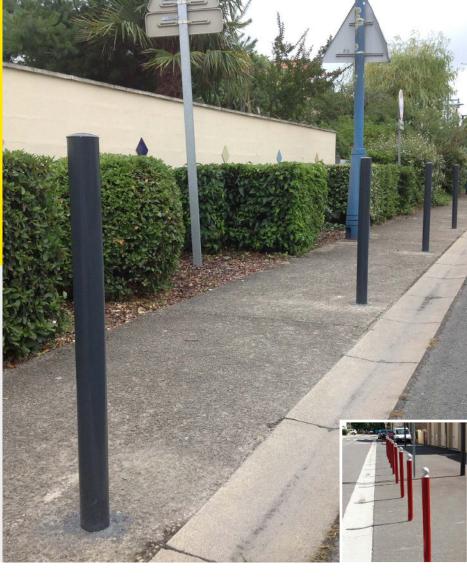

## **SYNERGIE**

| Materials & Finishes Steel structure th. 3 mm anti-corrosion treatment and hotlacquered, 39 RAL colours of your choice, see page 2

**| Fixing** To embed in concrete with a hammer drill, provide a concrete base of 500 x 500 mm On base plaste, post with 3 holes Ø 12 mm (screws not

included) On sleeve, provide a concrete base of 500 x 500 mm

| Variants

Painted steel structure, other colour, additional cost

Stainless steel structure, addition cost (only for fat head) | Option

PRM (example on the photo on the right)

BOWL TOP CAP BOLLARD

CONVEX TOP CAP BOLLARD

Ø 60 - Ø 76 - Ø 90

GORGE TOP CAP BOLLARD Ø 76

Fixing principle

On sleeve

Bollard head finishes

Non-binding document. Atech reserves the right to modify at any time, without notice, its creations. Reproduction without our prior consent is prohibited.