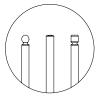

BOWL TOP CAP BOLLARD

CONVEX TOP CAP BOLLARD

Ø 60 - Ø 76 - Ø 90

GORGE TOP CAP BOLLARD Ø 76

Fixing principle

On sleeve

Bollard head finishes

Non-binding document. Atech reserves the right to modify at any time, without notice, its creations. Reproduction without our prior consent is prohibited.