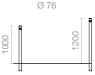

## **SYNERGIE**

| Materials & Finishes Steel structure th. 3 mm anti-corrosion treatment and hotlacquered, 39 RAL colours of your choice, see page 2

**| Fixing** To embed in concrete with a hammer drill, provide a concrete base of 500 x 500 mm On base plaste, post with 3 holes Ø 12 mm (screws not

included) On sleeve, provide a concrete base of 500 x 500 mm

| Variants

Painted steel structure, other colour, additional cost

Stainless steel structure, addition cost (only for fat head) | Option

PRM (example on the photo on the right)

BOWL TOP CAP BOLLARD

CONVEX TOP CAP BOLLARD

Ø 60 - Ø 76 - Ø 90

GORGE TOP CAP BOLLARD Ø 76

Fixing principle

On sleeve

Bollard head finishes

Non-binding document. Atech reserves the right to modify at any time, without notice, its creations. Reproduction without our prior consent is prohibited.