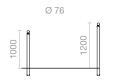

## **SYNERGIE**

| Materials & Finishes Steel structure th. 3 mm anti-corrosion treatment and hotlacquered, 39 RAL colours of your choice, see page 2

**| Fixing** To embed in concrete with a hammer drill, provide a concrete base of 500 x 500 mm On base plaste, post with 3 holes Ø 12 mm (screws not

included) On sleeve, provide a concrete base of 500 x 500 mm

| Variants

Painted steel structure, other colour, additional cost

Stainless steel structure, addition cost (only for fat head) | Option

PRM (example on the photo on the right)

BOWL TOP CAP BOLLARD

CONVEX TOP CAP BOLLARD

Ø 60 - Ø 76 - Ø 90

GORGE TOP CAP BOLLARD Ø 76

Fixing principle

On sleeve

Bollard head finishes

Non-binding document. Atech reserves the right to modify at any time, without notice, its creations. Reproduction without our prior consent is prohibited.