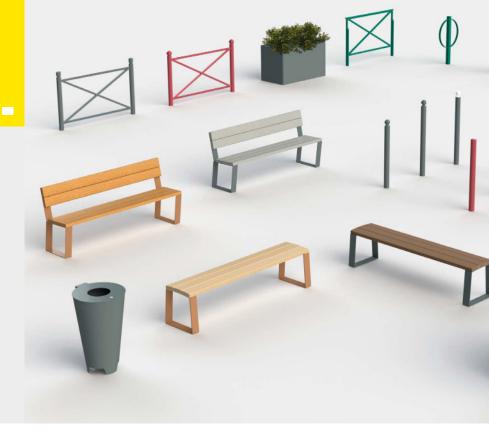

t and hotlacquered, 39 RAL colours of your choice, see page 2

**| Fixing** To embed in concrete with a hammer drill, provide a concrete base of 500 x 500 mm On base plaste, post with 3 holes Ø 12 mm (screws not

included) On sleeve, provide a concrete base of 500 x 500 mm

| Variants

Painted steel structure, other colour, additional cost

Stainless steel structure, addition cost (only for fat head) | Option

PRM (example on the photo on the right)

BOWL TOP CAP BOLLARD



CONVEX TOP CAP BOLLARD



Ø 60 - Ø 76 - Ø 90

GORGE TOP CAP BOLLARD Ø 76





Fixing principle



On sleeve

Bollard head finishes







Non-binding document. Atech reserves the right to modify at any time, without notice, its creations. Reproduction without our prior consent is prohibited.



## **MATERIAL LIBRARY**



STANDARD STRUCTURE COLOURS

| RAL1001                                                                                | RAL1003                     | RAL1014