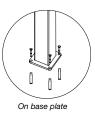

included) On sleeve, provide a concrete base of 500 x 500 mm

| Variants

Painted steel structure, other colour, additional cost

Stainless steel structure, addition cost (only for fat head) | Option

PRM (example on the photo on the right)