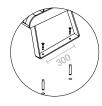

### | Fixing

To embed in concrete with a hammer drill, structure with 4 holes Ø 13 mm (screws not included)

# Fixing principle and bottom view (with fixing centers)