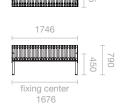

# | Variant

Combination of different colours, additional cost (example photo on the right)

Weight: 40 kg

Fixing principle (with fixing center)

Standard colours