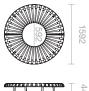

To embed in concrete with a hammer drill, structure with 4 holes Ø 13 mm (screws not included)

# | Variant

Combination of different colours, additional cost (example photo on the right)





Fixing principle (with fixing center)



# Standard colours























# | Materials & Finishes

Steel structure th. 8 mm

Steel slats th. 4 mm, h 40 mm with anti-corrosion treatment and hot lacquered

# | Fixing

In two parts, assembly by included screws)

To embed in concrete with a hammer drill, structure with 8 holes Ø 13 mm (screws not included)

# | Variant

Combination of different colours, additional cost

### | Options

Amphor flower pot (example photo on the right) colour Charcoal Grey, Melon Yellow, Pastel Blue, Blue Lilac

Planting liner for Amphor flower pot colour Black









Weight: 93 kg

# Fixing principle and bottom view (with fixing centers)





# Standard colours





















# | Materials & Finishes Steel structure th. 8 mm

Steel slats th. 4 mm, h 40 mm with anti-corrosion treatment and hot lacquered

### | Fixing

To embed in concrete with a hammer drill, structure with 4 holes Ø 13 mm (screws not included)

# | Variant

Combination of different colours, additional cost (example photo on the right)







Weight: 40 kg

Fixing principle (with fixing center)



Standard colours





















## | Materials & Finishes

Steel structure th. 8 mm

Steel slats th. 4 mm, h 40 mm with anti-corrosion treatment and hot lacquered

### | Fixing

To embed in concrete with a hammer drill, structure with 6 holes Ø 13 mm (screws not included)

#