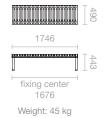

# | Variant

Combination of different colours, additional cost (example photo on the right)

Weight: 65 kg