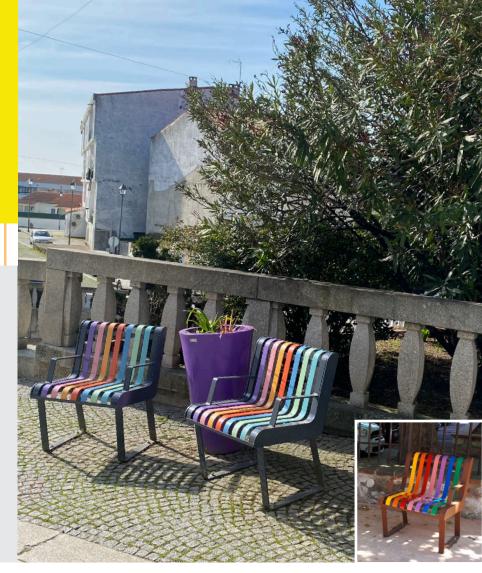

# | Variant

Combination of different colours, additional cost (example photo on the right)

Weight: 65 kg

# | Variant

Combination of different colours, additional cost

### | Options

Amphor flower pot (example photo on the right) colour Charcoal Grey, Melon Yellow, Pastel Blue, Blue Lilac

Planting liner for Amphor flower pot colour Black

Weight: 93 kg