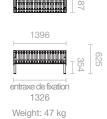

# | Variant

Combination of different colours, additional cost (example photo on the right)

Weight: 40 kg

Fixing principle (with fixing center)

Standard colours