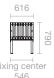

# | Fixing

In two parts, assembly by included screws)

To embed in concrete with a hammer drill, structure with 8 holes Ø 13 mm (screws not included)

# Fixing principle and bottom view (with fixing centers)