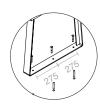

4 mm, h 40 mm with anti-corrosion treatment and hot lacquered

### | Fixing

To embed in concrete with a hammer drill, structure with 4 holes Ø 13 mm (screws not included)

# | Variant

Combination of different colours, additional cost (example photo on the right)







Weight: 40 kg

Fixing principle (with fixing center)



Standard colours





















## | Materials & Finishes

Steel structure th. 8 mm

Steel slats th. 4 mm, h 40 mm with anti-corrosion treatment and hot lacquered

### | Fixing

To embed in concrete with a hammer drill, structure with 6 holes Ø 13 mm (screws not included)

# | Variant

Combination of different colours, additional cost (example photo on the right)







Weight: 75 kg

## Standard colours

















Fixing principle (with fixing centers)