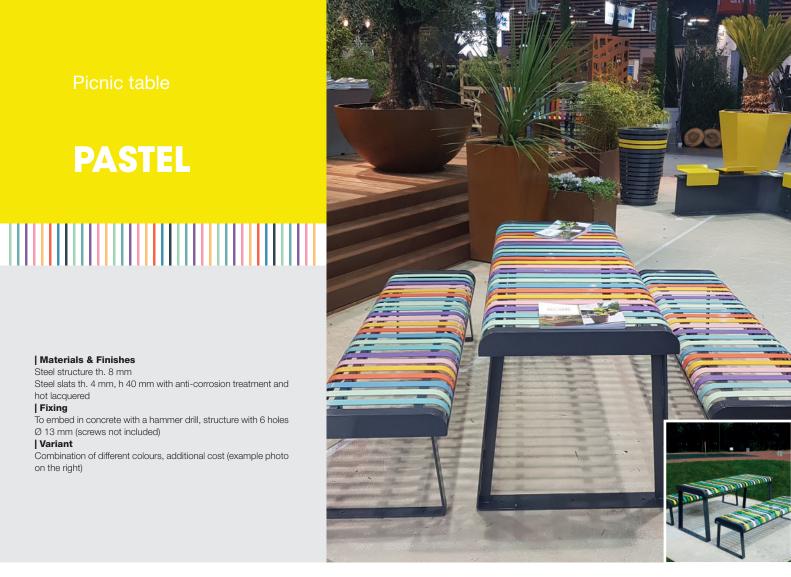

# **PASTEL**

## | Materials & Finishes

Steel structure th. 8 mm

Steel slats th. 4 mm, h 40 mm with anti-corrosion treatment and hot lacquered

### | Fixing

To embed in concrete with a hammer drill, structure with 6 holes Ø 13 mm (screws not included)

# | Variant

Combination of different colours, additional cost (example photo on the right)

Weight: 75 kg