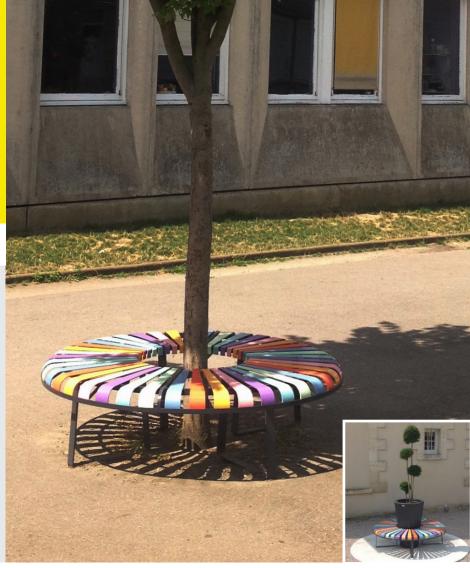

# | Variant

Combination of different colours, additional cost

### | Options

Amphor flower pot (example photo on the right) colour Charcoal Grey, Melon Yellow, Pastel Blue, Blue Lilac

Planting liner for Amphor flower pot colour Black

Weight: 93 kg