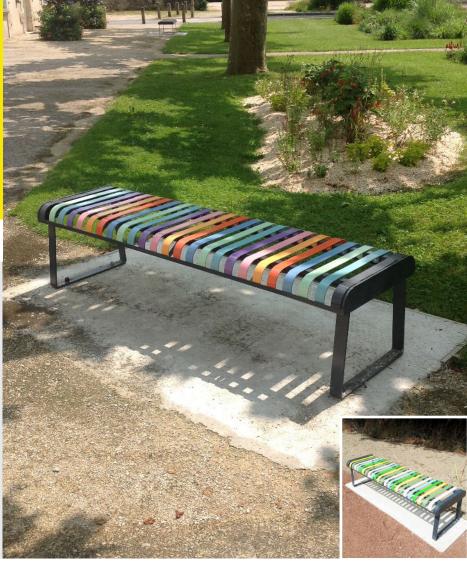

# | Variant

Combination of different colours, additional cost (example photo on the right)

Weight: 65 kg