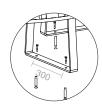

### | Fixing

To embed in concrete with a hammer drill, structure with 4 holes Ø 13 mm (screws not included)

### | Fixing

To embed in concrete with a hammer drill, structure with 6 holes Ø 13 mm (screws not included)