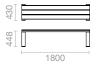

#### | Variants

Painted steel structure, other colour, additional cost Corten steel structure, additional cost

Weight: 38 kg

Bottom view (with fixing center)