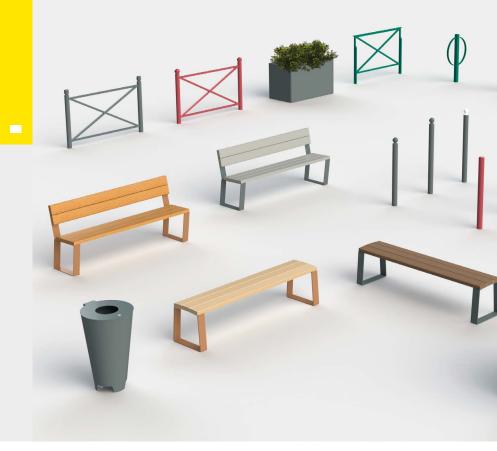

Backless bench

### | Materials & Finishes

Steel structure th. 8 mm anti-corrosion treatment and hotlacquered, 39 RAL colours of your choice, see page 2 Slats in bamboo, exotic wood, stained robinia, stained oak or recycled plastic grey or brown, see page 2

#### | Variants

Painted steel structure, other colour, additional cost Corten steel structure, additional cost

Weight: 38 kg

Bottom view (with fixing center)