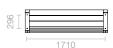

#### | Variants

Painted steel structure, other colour, additional cost Corten steel structure, additional cost

Weight: 38 kg

Bottom view (with fixing center)