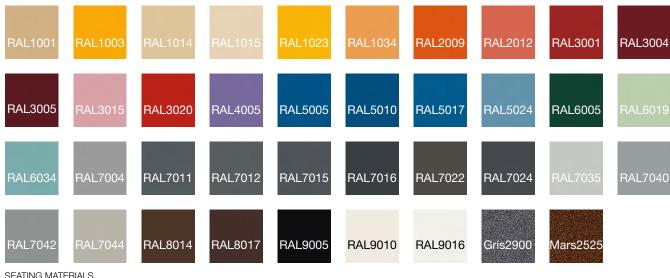

### STANDARD STRUCTURE COLOURS

### | Materials & Finishes

Steel structure th. 8 mm anti-corrosion treatment and hotlacquered, 39 RAL colours of your choice, see page 2 Slats in bamboo, exotic wood, stained robinia, stained oak or recycled plastic grey or brown, see page 2