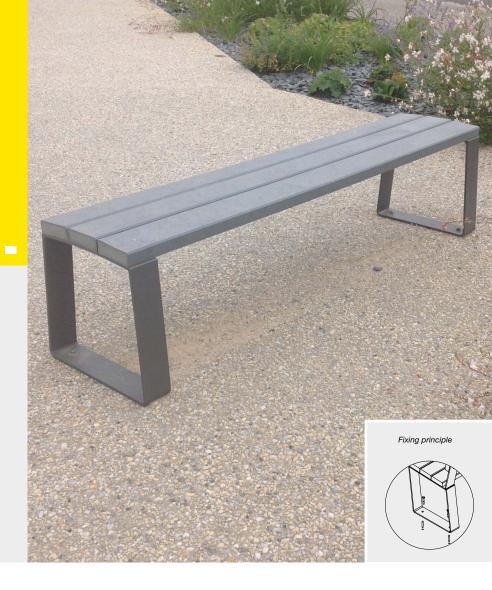

Backless bench

# **SYNERGIE**

### | Materials & Finishes

Steel structure th. 8 mm anti-corrosion treatment and hotlacquered, 39 RAL colours of your choice, see page 2 Slats in bamboo, exotic wood, stained robinia, stained oak or recycled plastic grey or brown, see page 2

#### | Fixing

To embed in concrete with a hammer drill, structure with 4 holes  $\varnothing$  13 mm (screws not included)

#### | Variants

Painted steel structure, other colour, additional cost Corten steel structure, additional cost

Weight: 38 kg

Bottom view (with fixing center)